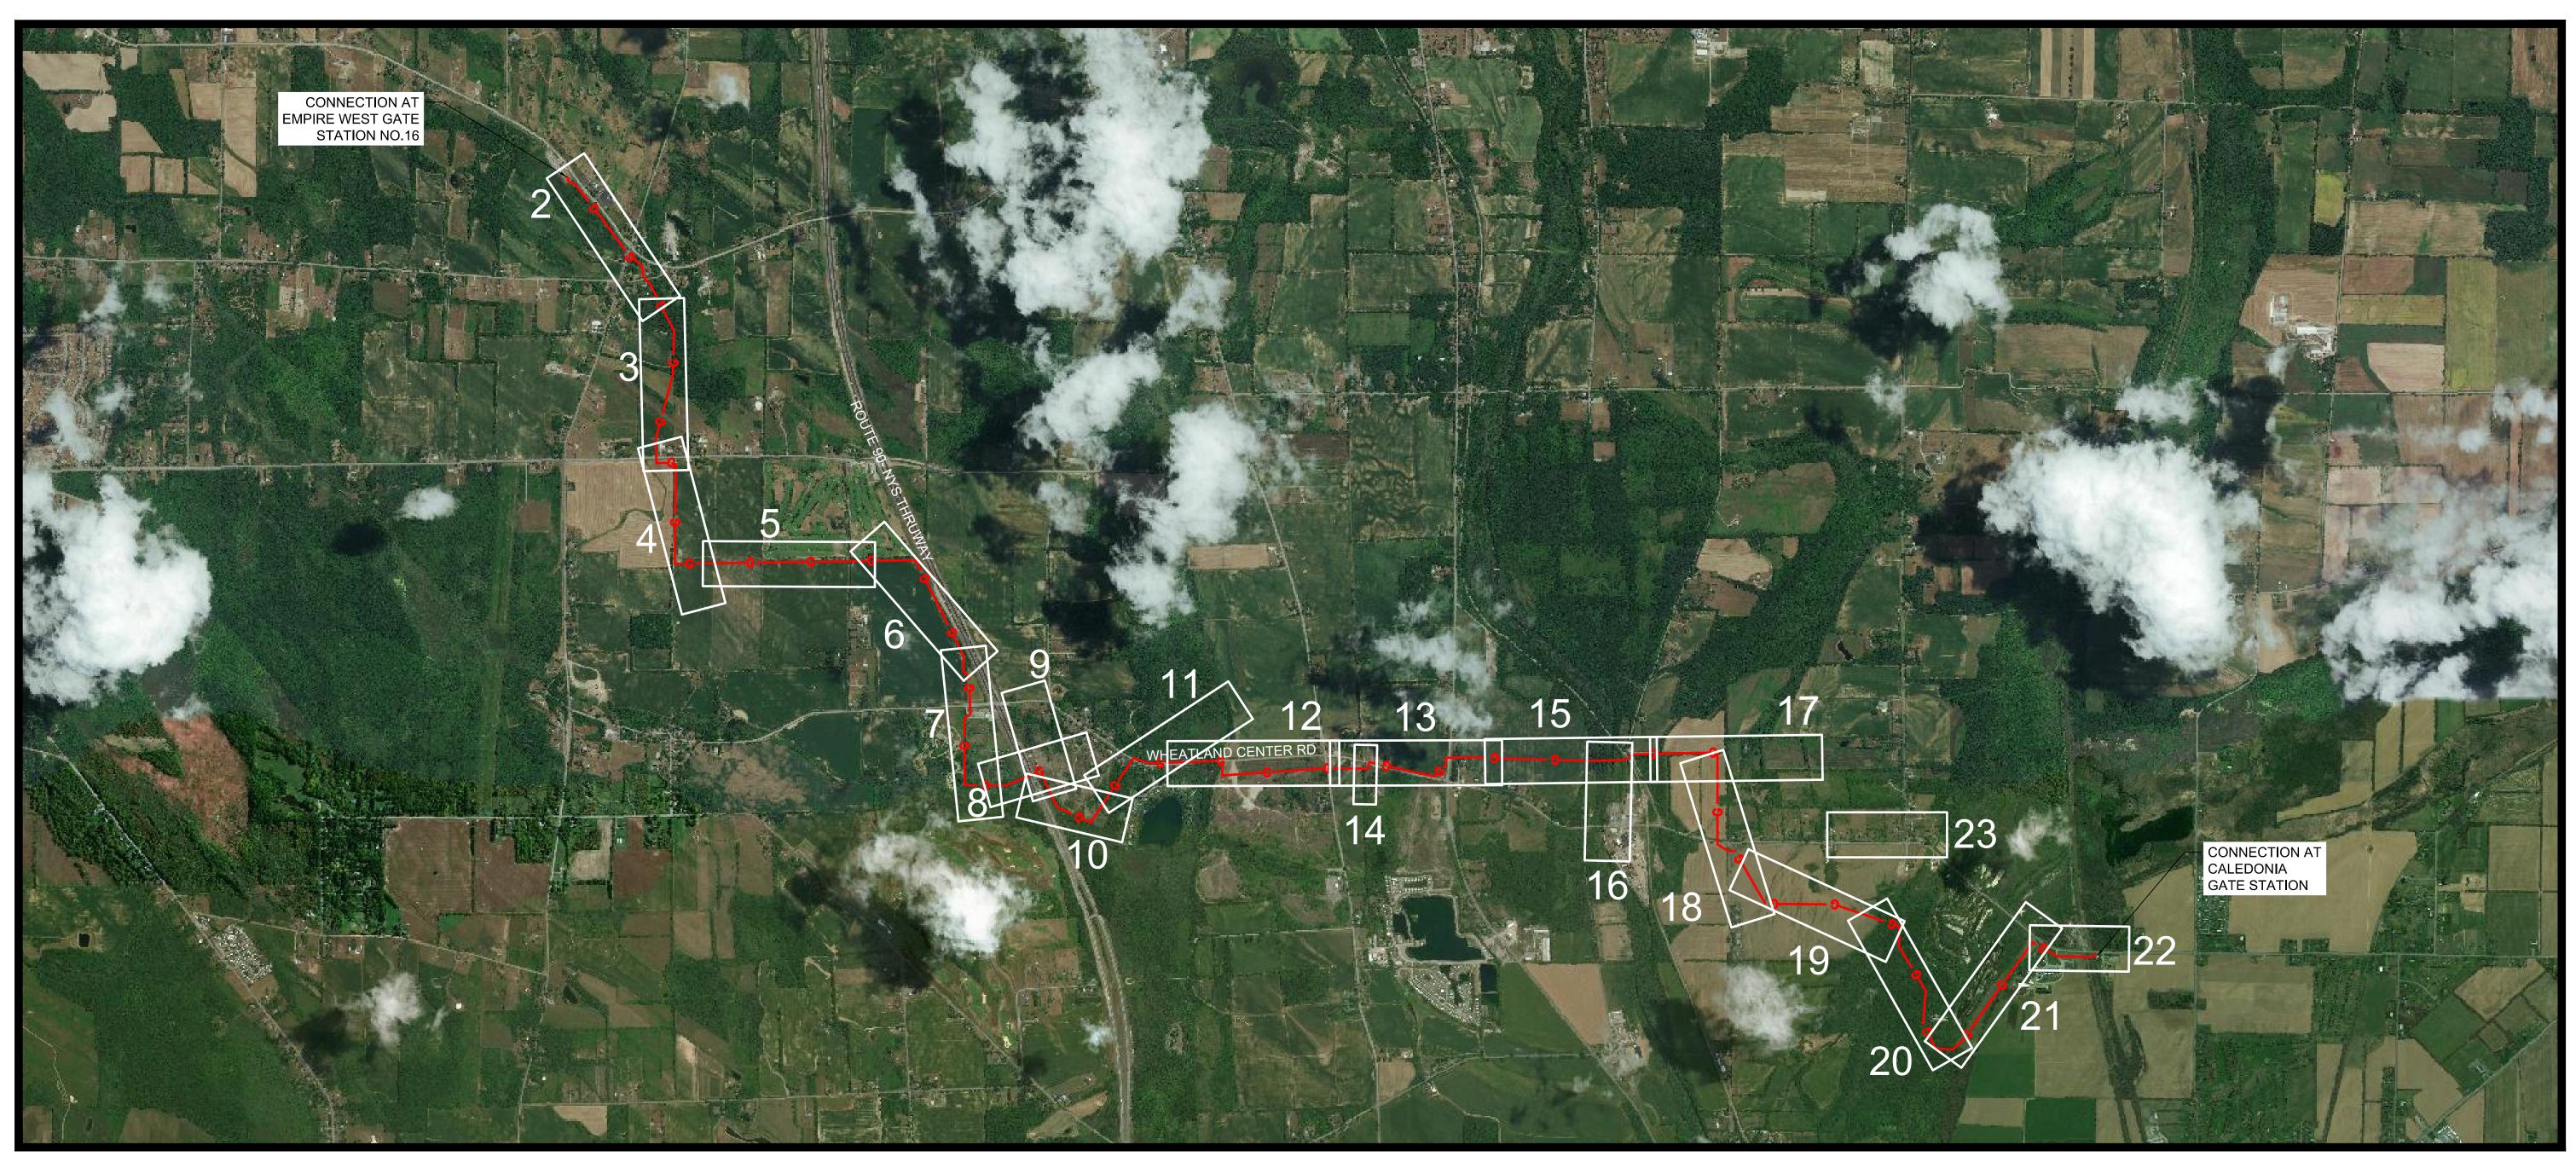

### ALIGNMENT SHEET SET FOR

# CM-6 (CM-1 GAS PIPELINE REPLACEMENT) PROJECT TOWNS OF CHILI AND WHEATLAND, MONROE COUNTY, TOWN OF CALEDONIA, LIVINGSTON COUNTY NEW YORK

4/30/2021

Dear Mumford, Caledonia, Wheatland and Chili Residents,

Rochester Gas and Electric Corporation (RG&E) is preparing to commence construction on the CM-6 Pipeline Replacement Project (Case 18-T-0388) on or about May 3, 2021. This project will include the installation of new 24-inch steel pipeline from our existing stations in the Town of Chili along Chili-Scottsville Rd, to our station in the Town of Caledonia along Wheatland Center Rd.

Construction is expected to progress through the spring & summer and concluded in the fall of 2021. Residents will notice construction efforts and traffic control activities which will include, {Tree Clearing, Pipe hauling, top soil stripping, trenching and welding activities etc....} these activities will occur on or around the following roads.

- 1. Morgan Rd. (RT 133)
- 2. Stottle Rd. (RT 172)
- 3. Union St. (RT 170)
- 4. Wickens Rd. (RT 137)
- 5. Wheatland Center Rd. (RT 174)
- 6. North Rd. (RT 139)
- 7. Scottsville Mumford Rd. (RT 383)
- 8. Stewart Rd.
- 9. Armstrong Rd.